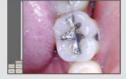

| Resolution        | 1.3 Mega pixel                  |
|                  | Sensor/Lens type  | CMOS / Liquid lens              |
| USB cable        | Length            | Approx. 3M                      |
| Disposable cover | Size              | Approx. 32 x 100 mm             |
|                  | Quantity          | Approx. 100 pcs by weight x 2ea |
|                  | Raw material      | Polyethylene                    |

## 3 Minimum System Requirement

| PC system: | 2.0 Ghz CPU, 1GB RAM      |  |
|------------|---------------------------|--|
| OS:        | Windows XP service pack 3 |  |
| USB port:  | USB 2.0                   |  |

PROCOM COMPUTER S.A.S.









Upper images are take by real product,

### 4 DrsViewer2

Image Viewer included.



Main View

Patient Registration







Image Edit

Print View



VIA GIUSEPPE COLOMBO 81/A 20133 MILANO MI - ITALY (T) +39 02 2365125 - (F) +39 02 36215541 (e) info@procom-computer.com - (w) www.procom-computer.com