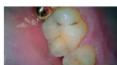

. 202 x 27 x 29 mm        |
|                  | Weight            | Approx. 55g                     |
|                  | Resolution        | 1.3 Mega pixel                  |
|                  | Sensor/Lens type  | CMOS / Liquid lens              |
| USB cable        | Length            | Approx. 3M                      |
| Disposable cover | Size              | Approx. 32 x 100 mm             |
|                  | Quantity          | Approx. 100 pcs by weight x 2ea |
|                  | Raw material      | Polyethylene                    |

## 3 Minimum System Requirement

| PC system: | 2.0 Ghz CPU, 1GB RAM      |  |
|------------|---------------------------|--|
| OS:        | Windows XP service pack 3 |  |
| USB port:  | USB 2.0                   |  |

PROCOM COMPUTER S.A.S.









Upper images are take by real product,

### 4 DrsViewer2

Image Viewer included.



Main View

Patient Registration







Image Edit

Print View



VIA GIUSEPPE COLOMBO 81/A 20133 MILANO MI - ITALY (T) +39 02 2365125 - (F) +39 02 36215541 (e) info@procom-computer.com - (w) www.procom-computer.com