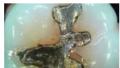

prox. 202 x 27 x 29 mm        |
|                  | Weight            | Approx. 55g                     |
|                  | Resolution        | 1.3 Mega pixel                  |
|                  | Sensor/Lens type  | CMOS / Liquid lens              |
| USB cable        | Length            | Approx. 3M                      |
| Disposable cover | Size              | Approx. 32 x 100 mm             |
|                  | Quantity          | Approx. 100 pcs by weight x 2ea |
|                  | Raw material      | Polyethylene                    |

## 3 Minimum System Requirement

| PC system: | 2.0 Ghz CPU, 1GB RAM      |  |
|------------|---------------------------|--|
| OS:        | Windows XP service pack 3 |  |
| USB port:  | USB 2.0                   |  |

PROCOM COMPUTER S.A.S.









Upper images are take by real product,

### 4 DrsViewer2

Image Viewer included.



Main View

Patient Registration







Image Edit

Print View



VIA GIUSEPPE COLOMBO 81/A 20133 MILANO MI - ITALY (T) +39 02 2365125 - (F) +39 02 36215541 (e) info@procom-computer.com - (w) www.procom-computer.com