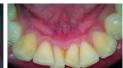

202 x 27 x 29 mm        |
|                  | Weight            | Approx. 55g                     |
|                  | Resolution        | 1.3 Mega pixel                  |
|                  | Sensor/Lens type  | CMOS / Liquid lens              |
| USB cable        | Length            | Approx. 3M                      |
| Disposable cover | Size              | Approx. 32 x 100 mm             |
|                  | Quantity          | Approx. 100 pcs by weight x 2ea |
|                  | Raw material      | Polyethylene                    |

## 3 Minimum System Requirement

| PC system: | 2.0 Ghz CPU, 1GB RAM      |  |
|------------|---------------------------|--|
| OS:        | Windows XP service pack 3 |  |
| USB port:  | USB 2.0                   |  |

PROCOM COMPUTER S.A.S.









Upper images are take by real product,

### 4 DrsViewer2

Image Viewer included.



Main View

Patient Registration







Image Edit

Print View



VIA GIUSEPPE COLOMBO 81/A 20133 MILANO MI - ITALY (T) +39 02 2365125 - (F) +39 02 36215541 (e) info@procom-computer.com - (w) www.procom-computer.com