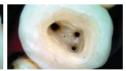

ox. 202 x 27 x 29 mm        |
|                  | Weight            | Approx. 55g                     |
|                  | Resolution        | 1.3 Mega pixel                  |
|                  | Sensor/Lens type  | CMOS / Liquid lens              |
| USB cable        | Length            | Approx. 3M                      |
| Disposable cover | Size              | Approx. 32 x 100 mm             |
|                  | Quantity          | Approx. 100 pcs by weight x 2ea |
|                  | Raw material      | Polyethylene                    |

## 3 Minimum System Requirement

| PC system: | 2.0 Ghz CPU, 1GB RAM      |  |
|------------|---------------------------|--|
| OS:        | Windows XP service pack 3 |  |
| USB port:  | USB 2.0                   |  |

PROCOM COMPUTER S.A.S.









Upper images are take by real product,

### 4 DrsViewer2

Image Viewer included.



Main View

Patient Registration







Image Edit

Print View



VIA GIUSEPPE COLOMBO 81/A 20133 MILANO MI - ITALY (T) +39 02 2365125 - (F) +39 02 36215541 (e) info@procom-computer.com - (w) www.procom-computer.com