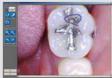

Resolution        | 1.3 Mega pixel                  |
|                  | Sensor/Lens type  | CMOS / Liquid lens              |
| USB cable        | Length            | Approx. 3M                      |
| Disposable cover | Size              | Approx. 32 x 100 mm             |
|                  | Quantity          | Approx. 100 pcs by weight x 2ea |
|                  | Raw material      | Polyethylene                    |

## 3 Minimum System Requirement

| PC system: | 2.0 Ghz CPU, 1GB RAM      |  |
|------------|---------------------------|--|
| OS:        | Windows XP service pack 3 |  |
| USB port:  | USB 2.0                   |  |

PROCOM COMPUTER S.A.S.









Upper images are take by real product,

### 4 DrsViewer2

Image Viewer included.



Main View

Patient Registration







Image Edit

Print View



VIA GIUSEPPE COLOMBO 81/A 20133 MILANO MI - ITALY (T) +39 02 2365125 - (F) +39 02 36215541 (e) info@procom-computer.com - (w) www.procom-computer.com